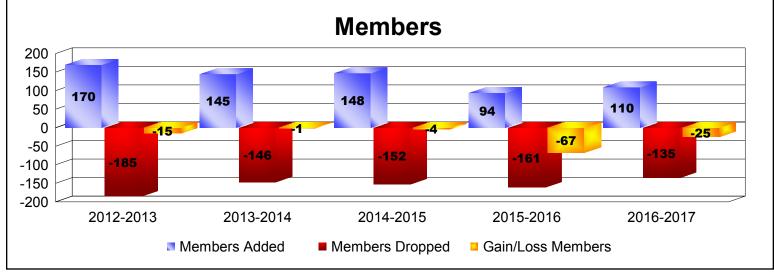

District 9 EC

As of June 2017 Cumulative

| Year      | New<br>Clubs | Dropped<br>Clubs | Gain/<br>Loss<br>Clubs | New<br>Members | Charter<br>Members | Reinstate<br>Members | Transfer<br>Members | Total<br>Member<br>Added | Total<br>Members<br>Dropped | Gain/<br>Loss<br>Members |
|-----------|--------------|------------------|------------------------|----------------|--------------------|----------------------|---------------------|--------------------------|-----------------------------|--------------------------|
| 2012-2013 | 1            | -1               | 0                      | 130            | 22                 | 5                    | 13                  | 170                      | -185                        | -15                      |
| 2013-2014 | 0            | 0                | 0                      | 139            | 0                  | 2                    | 4                   | 145                      | -146                        | -1                       |
| 2014-2015 | 1            | -2               | -1                     | 106            | 30                 | 2                    | 10                  | 148                      | -152                        | -4                       |
| 2015-2016 | 0            | -3               | -3                     | 84             | 1                  | 5                    | 4                   | 94                       | -161                        | -67                      |
| 2016-2017 | 0            | -1               | -1                     | 98             | 2                  | 3                    | 7                   | 110                      | -135                        | -25                      |
| Average   | 0            | -1               | -1                     | 111            | 11                 | 3                    | 8                   | 133                      | -156                        | -22                      |