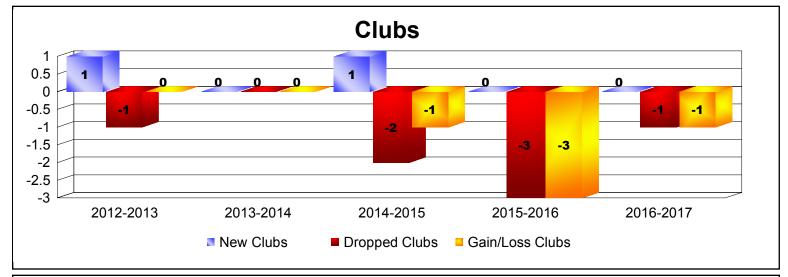

District 9 EC

As of June 2017 Cumulative

| Year      | New<br>Clubs | Dropped<br>Clubs | Gain/<br>Loss<br>Clubs | New<br>Members | Charter<br>Members | Reinstate<br>Members | Transfer<br>Members | Total<br>Member<br>Added | Total<br>Members<br>Dropped | Gain/<br>Loss<br>Members |
|-----------|--------------|------------------|------------------------|----------------|--------------------|----------------------|---------------------|--------------------------|-----------------------------|--------------------------|
| 2012-2013 | 1            | -1               | 0                      | 130            | 22                 | 5                    | 13                  | 170                      | -185                        | -15                      |
| 2013-2014 | 0            | 0                | 0                      | 139            | 0                  | 2                    | 4                   | 145                      | -146                        | -1                       |
| 2014-2015 | 1            | -2               | -1                     | 106            | 30                 | 2                    | 10                  | 148                      | -152                        | -4                       |
| 2015-2016 | 0            | -3               | -3                     | 84             | 1                  | 5                    | 4                   | 94                       | -161                        | -67                      |
| 2016-2017 | 0            | -1               | -1                     | 98             | 2                  | 3                    | 7                   | 110                      | -135                        | -25                      |
| Average   | 0            | -1               | -1                     | 111            | 11                 | 3                    | 8                   | 133                      | -156                        | -22                      |